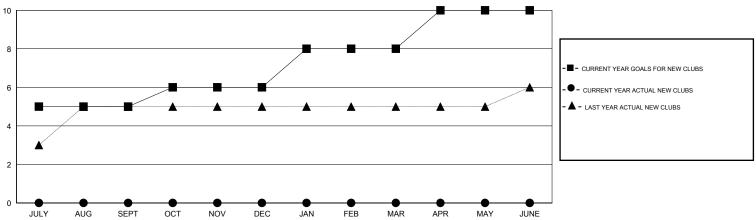

## GOALS AND ACTUAL NEW CLUBS CUMULATIVE

| DROPPED CLUBS: 1  DROPPED MEMBERS |        | 31 CLUBS OF 112 ADDED 1 OR MORE NEW MEMBERS | GENDER DISTRIBUTION  MALE 2,975 (73.77%)  FEMALE 1,058 (26.23%) |  |       |
|-----------------------------------|--------|---------------------------------------------|-----------------------------------------------------------------|--|-------|
| DECEASED CLUB CANCELLED           | 3<br>0 | CLICK HERE FOR HEALTH                       | FAMILY UNIT MEMBERS                                             |  | 1,700 |
| OTHER                             | 198    | ASSESSMENT DATA                             | HEAD OF HOUSEHOLD                                               |  | 814   |
| TOTAL                             | 201    |                                             | NON-HEAD OF HOUSEHOLD                                           |  | 886   |