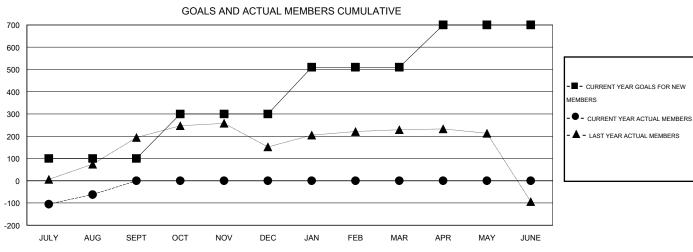

## GOALS AND ACTUAL NEW CLUBS CUMULATIVE

| DROPPED CLUBS: 1  DROPPED MEMBERS |        | 31 CLUBS OF 112 ADDED 1 OR MORE NEW MEMBERS | GENDER DISTRIBUTION  MALE 2,975 (73.77%)  FEMALE 1,058 (26.23%) |  |       |
|-----------------------------------|--------|---------------------------------------------|-----------------------------------------------------------------|--|-------|
| DECEASED CLUB CANCELLED           | 3<br>0 | CLICK HERE FOR HEALTH                       | FAMILY UNIT MEMBERS                                             |  | 1,700 |
| OTHER                             | 198    | ASSESSMENT DATA                             | HEAD OF HOUSEHOLD                                               |  | 814   |
| TOTAL                             | 201    |                                             | NON-HEAD OF HOUSEHOLD                                           |  | 886   |